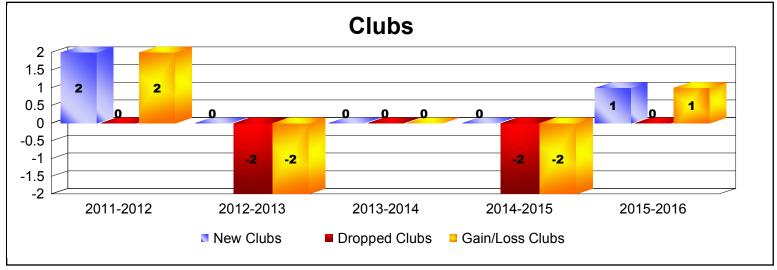

| Year      | New<br>Clubs | Dropped<br>Clubs | Gain/<br>Loss<br>Clubs | New<br>Members | Charter<br>Members | Reinstate<br>Members | Transfer<br>Members | Total<br>Member<br>Added | Total<br>Members<br>Dropped | Gain/<br>Loss<br>Members |
|-----------|--------------|------------------|------------------------|----------------|--------------------|----------------------|---------------------|--------------------------|-----------------------------|--------------------------|
| 2011-2012 | 2            | 0                | 2                      | 12             | 45                 | 4                    | 4                   | 65                       | -72                         | -7                       |
| 2012-2013 | 0            | -2               | -2                     | 34             | 0                  | 6                    | 0                   | 40                       | -74                         | -34                      |
| 2013-2014 | 0            | 0                | 0                      | 49             | 1                  | 7                    | 1                   | 58                       | -58                         | 0                        |
| 2014-2015 | 0            | -2               | -2                     | 63             | 0                  | 1                    | 1                   | 65                       | -55                         | 10                       |
| 2015-2016 | 1            | 0                | 1                      | 37             | 23                 | 14                   | 0                   | 74                       | -63                         | 11                       |
| Average   | 1            | -1               | 0                      | 39             | 14                 | 6                    | 1                   | 60                       | -64                         | -4                       |