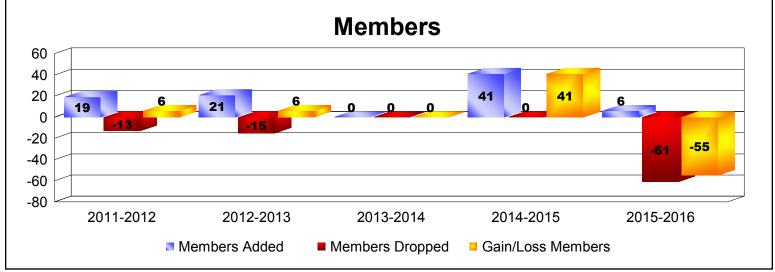

MBR0065 Page 3 of 4 9/15/2016 10:47:07AM

| Year      | New<br>Clubs | Dropped<br>Clubs | Gain/<br>Loss<br>Clubs | New<br>Members | Charter<br>Members | Reinstate<br>Members | Transfer<br>Members | Total<br>Member<br>Added | Total<br>Members<br>Dropped | Gain/<br>Loss<br>Members |
|-----------|--------------|------------------|------------------------|----------------|--------------------|----------------------|---------------------|--------------------------|-----------------------------|--------------------------|
| 2011-2012 | 0            | 0                | 0                      | 15             | 0                  | 4                    | 0                   | 19                       | -13                         | 6                        |
| 2012-2013 | 1            | -2               | -1                     | 0              | 21                 | 0                    | 0                   | 21                       | -15                         | 6                        |
| 2013-2014 | 0            | 0                | 0                      | 0              | 0                  | 0                    | 0                   | 0                        | 0                           | 0                        |
| 2014-2015 | 2            | 0                | 2                      | 0              | 41                 | 0                    | 0                   | 41                       | 0                           | 41                       |
| 2015-2016 | 0            | -2               | -2                     | 6              | 0                  | 0                    | 0                   | 6                        | -61                         | -55                      |
| Average   | 1            | -1               | 0                      | 4              | 12                 | 1                    | 0                   | 17                       | -18                         | 0                        |