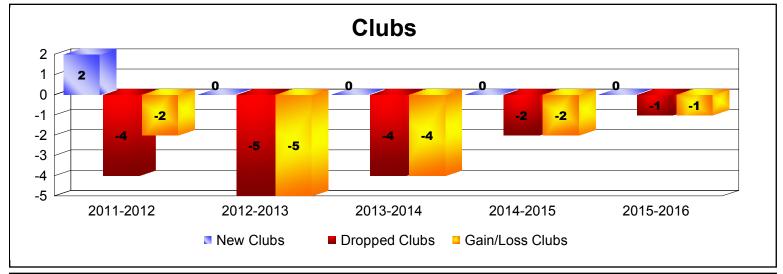

MBR0065 Page 1 of 4 9/15/2016 10:47:07AM

| Year      | New<br>Clubs | Dropped<br>Clubs | Gain/<br>Loss<br>Clubs | New<br>Members | Charter<br>Members | Reinstate<br>Members | Transfer<br>Members | Total<br>Member<br>Added | Total<br>Members<br>Dropped | Gain/<br>Loss<br>Members |
|-----------|--------------|------------------|------------------------|----------------|--------------------|----------------------|---------------------|--------------------------|-----------------------------|--------------------------|
| 2011-2012 | 1            | 0                | 1                      | 47             | 25                 | 4                    | 5                   | 81                       | -76                         | 5                        |
| 2012-2013 | 1            | -7               | -6                     | 78             | 22                 | 0                    | 2                   | 102                      | -243                        | -141                     |
| 2013-2014 | 1            | -5               | -4                     | 52             | 22                 | 37                   | 3                   | 114                      | -155                        | -41                      |
| 2014-2015 | 0            | 0                | 0                      | 111            | 14                 | 48                   | 3                   | 176                      | -109                        | 67                       |
| 2015-2016 | 1            | 0                | 1                      | 82             | 21                 | 4                    | 0                   | 107                      | -108                        | -1                       |
| Average   | 1            | -2               | -2                     | 74             | 21                 | 19                   | 3                   | 116                      | -138                        | -22                      |