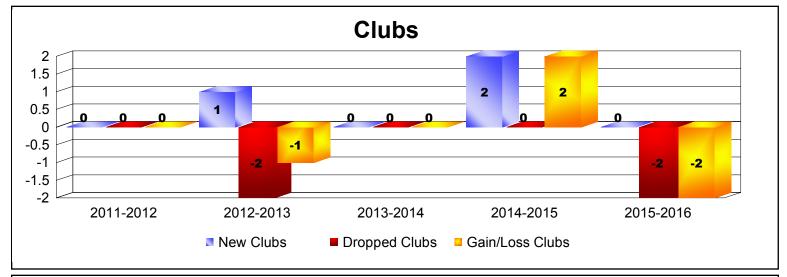

MBR0065 Page 2 of 4 9/15/2016 10:47:07AM

District 412 MALAWI As of June 2016 Cumulative

| Year      | New<br>Clubs | Dropped<br>Clubs | Gain/<br>Loss<br>Clubs | New<br>Members | Charter<br>Members | Reinstate<br>Members | Transfer<br>Members | Total<br>Member<br>Added | Total<br>Members<br>Dropped | Gain/<br>Loss<br>Members |
|-----------|--------------|------------------|------------------------|----------------|--------------------|----------------------|---------------------|--------------------------|-----------------------------|--------------------------|
| 2011-2012 | 2            | -4               | -2                     | 58             | 41                 | 20                   | 0                   | 119                      | -128                        | -9                       |
| 2012-2013 | 0            | -5               | -5                     | 35             | 1                  | 28                   | 0                   | 64                       | -122                        | -58                      |
| 2013-2014 | 0            | -4               | -4                     | 47             | 23                 | 19                   | 0                   | 89                       | -104                        | -15                      |
| 2014-2015 | 0            | -2               | -2                     | 57             | 8                  | 9                    | 0                   | 74                       | -59                         | 15                       |
| 2015-2016 | 0            | -1               | -1                     | 59             | 0                  | 1                    | 0                   | 60                       | -59                         | 1                        |
| Average   | 0            | -3               | -3                     | 51             | 15                 | 15                   | 0                   | 81                       | -94                         | -13                      |