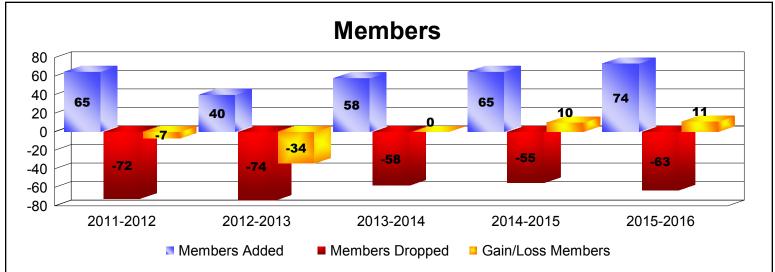

| Year      | New<br>Clubs | Dropped<br>Clubs | Gain/<br>Loss<br>Clubs | New<br>Members | Charter<br>Members | Reinstate<br>Members | Transfer<br>Members | Total<br>Member<br>Added | Total<br>Members<br>Dropped | Gain/<br>Loss<br>Members |
|-----------|--------------|------------------|------------------------|----------------|--------------------|----------------------|---------------------|--------------------------|-----------------------------|--------------------------|
| 2011-2012 | 2            | 0                | 2                      | 12             | 45                 | 4                    | 4                   | 65                       | -72                         | -7                       |
| 2012-2013 | 0            | -2               | -2                     | 34             | 0                  | 6                    | 0                   | 40                       | -74                         | -34                      |
| 2013-2014 | 0            | 0                | 0                      | 49             | 1                  | 7                    | 1                   | 58                       | -58                         | 0                        |
| 2014-2015 | 0            | -2               | -2                     | 63             | 0                  | 1                    | 1                   | 65                       | -55                         | 10                       |
| 2015-2016 | 1            | 0                | 1                      | 37             | 23                 | 14                   | 0                   | 74                       | -63                         | 11                       |
| Average   | 1            | -1               | 0                      | 39             | 14                 | 6                    | 1                   | 60                       | -64                         | -4                       |