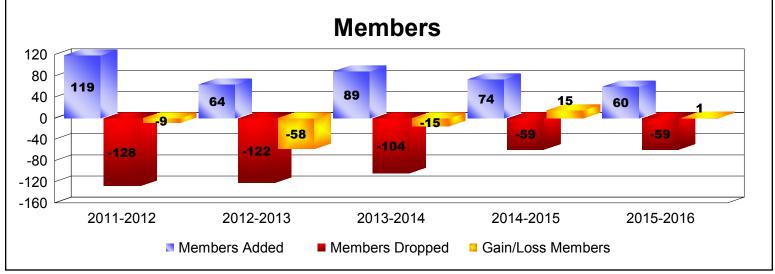

MBR0065 Page 2 of 4 9/15/2016 10:47:07AM

District 412 MALAWI As of June 2016 Cumulative

| Year      | New<br>Clubs | Dropped<br>Clubs | Gain/<br>Loss<br>Clubs | New<br>Members | Charter<br>Members | Reinstate<br>Members | Transfer<br>Members | Total<br>Member<br>Added | Total<br>Members<br>Dropped | Gain/<br>Loss<br>Members |
|-----------|--------------|------------------|------------------------|----------------|--------------------|----------------------|---------------------|--------------------------|-----------------------------|--------------------------|
| 2011-2012 | 2            | -4               | -2                     | 58             | 41                 | 20                   | 0                   | 119                      | -128                        | -9                       |
| 2012-2013 | 0            | -5               | -5                     | 35             | 1                  | 28                   | 0                   | 64                       | -122                        | -58                      |
| 2013-2014 | 0            | -4               | -4                     | 47             | 23                 | 19                   | 0                   | 89                       | -104                        | -15                      |
| 2014-2015 | 0            | -2               | -2                     | 57             | 8                  | 9                    | 0                   | 74                       | -59                         | 15                       |
| 2015-2016 | 0            | -1               | -1                     | 59             | 0                  | 1                    | 0                   | 60                       | -59                         | 1                        |
| Average   | 0            | -3               | -3                     | 51             | 15                 | 15                   | 0                   | 81                       | -94                         | -13                      |