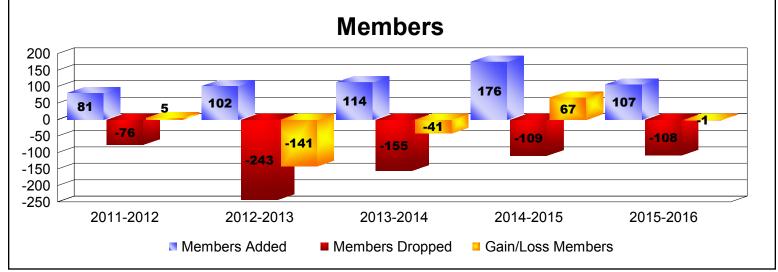

MBR0065 Page 1 of 4 9/15/2016 10:47:07AM

| Year      | New<br>Clubs | Dropped<br>Clubs | Gain/<br>Loss<br>Clubs | New<br>Members | Charter<br>Members | Reinstate<br>Members | Transfer<br>Members | Total<br>Member<br>Added | Total<br>Members<br>Dropped | Gain/<br>Loss<br>Members |
|-----------|--------------|------------------|------------------------|----------------|--------------------|----------------------|---------------------|--------------------------|-----------------------------|--------------------------|
| 2011-2012 | 1            | 0                | 1                      | 47             | 25                 | 4                    | 5                   | 81                       | -76                         | 5                        |
| 2012-2013 | 1            | -7               | -6                     | 78             | 22                 | 0                    | 2                   | 102                      | -243                        | -141                     |
| 2013-2014 | 1            | -5               | -4                     | 52             | 22                 | 37                   | 3                   | 114                      | -155                        | -41                      |
| 2014-2015 | 0            | 0                | 0                      | 111            | 14                 | 48                   | 3                   | 176                      | -109                        | 67                       |
| 2015-2016 | 1            | 0                | 1                      | 82             | 21                 | 4                    | 0                   | 107                      | -108                        | -1                       |
| Average   | 1            | -2               | -2                     | 74             | 21                 | 19                   | 3                   | 116                      | -138                        | -22                      |