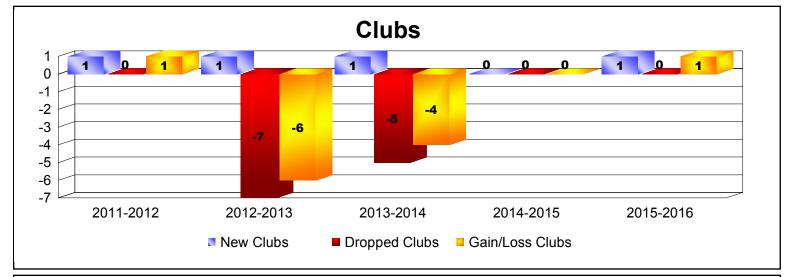

MBR0065 Page 1 of 4 9/15/2016 10:47:07AM

| Year      | New<br>Clubs | Dropped<br>Clubs | Gain/<br>Loss<br>Clubs | New<br>Members | Charter<br>Members | Reinstate<br>Members | Transfer<br>Members | Total<br>Member<br>Added | Total<br>Members<br>Dropped | Gain/<br>Loss<br>Members |
|-----------|--------------|------------------|------------------------|----------------|--------------------|----------------------|---------------------|--------------------------|-----------------------------|--------------------------|
| 2011-2012 | 1            | 0                | 1                      | 47             | 25                 | 4                    | 5                   | 81                       | -76                         | 5                        |
| 2012-2013 | 1            | -7               | -6                     | 78             | 22                 | 0                    | 2                   | 102                      | -243                        | -141                     |
| 2013-2014 | 1            | -5               | -4                     | 52             | 22                 | 37                   | 3                   | 114                      | -155                        | -41                      |
| 2014-2015 | 0            | 0                | 0                      | 111            | 14                 | 48                   | 3                   | 176                      | -109                        | 67                       |
| 2015-2016 | 1            | 0                | 1                      | 82             | 21                 | 4                    | 0                   | 107                      | -108                        | -1                       |
| Average   | 1            | -2               | -2                     | 74             | 21                 | 19                   | 3                   | 116                      | -138                        | -22                      |