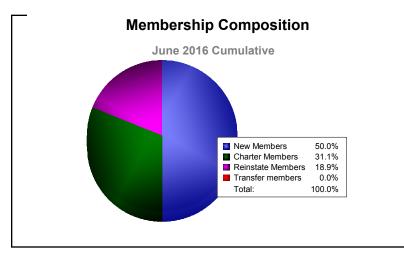

MBR0065 Page 2 of 4 9/15/2016 10:47:07AM

District 412 MALAWI As of June 2016 Cumulative

| Year      | New<br>Clubs | Dropped<br>Clubs | Gain/<br>Loss<br>Clubs | New<br>Members | Charter<br>Members | Reinstate<br>Members | Transfer<br>Members | Total<br>Member<br>Added | Total<br>Members<br>Dropped | Gain/<br>Loss<br>Members |
|-----------|--------------|------------------|------------------------|----------------|--------------------|----------------------|---------------------|--------------------------|-----------------------------|--------------------------|
| 2011-2012 | 2            | -4               | -2                     | 58             | 41                 | 20                   | 0                   | 119                      | -128                        | -9                       |
| 2012-2013 | 0            | -5               | -5                     | 35             | 1                  | 28                   | 0                   | 64                       | -122                        | -58                      |
| 2013-2014 | 0            | -4               | -4                     | 47             | 23                 | 19                   | 0                   | 89                       | -104                        | -15                      |
| 2014-2015 | 0            | -2               | -2                     | 57             | 8                  | 9                    | 0                   | 74                       | -59                         | 15                       |
| 2015-2016 | 0            | -1               | -1                     | 59             | 0                  | 1                    | 0                   | 60                       | -59                         | 1                        |
| Average   | 0            | -3               | -3                     | 51             | 15                 | 15                   | 0                   | 81                       | -94                         | -13                      |